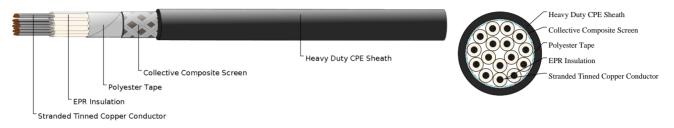

## CABLE CONSTRUCTION

Conductors: Stranded tinned annealed copper conductor. Insulation: EPR. Filling: Elastomer centre filler.

Bedding: Polyester tape.

Composite Screen (earth conductor): Tinned annealed copper braiding interwove with polyester yarn. Sheath: Heavy duty CPE sheath.

## DIMENSION AND PARAMETERS

| No. of<br>Cores | Nominal<br>Cross-<br>sectional<br>Area | No./<br>Nominal<br>Diameter<br>of Strands | Core<br>Screen<br>Strand<br>Size | Core<br>Screen<br>Area of<br>Screen | Nominal<br>Insulation<br>Thickness | Nominal<br>Sheath<br>Thickness | Nom.<br>Overall<br>Diameter | Approx.<br>Weight |
|-----------------|----------------------------------------|-------------------------------------------|----------------------------------|-------------------------------------|------------------------------------|--------------------------------|-----------------------------|-------------------|
|                 | mm²                                    | no./mm                                    | no./mm                           | mm²                                 | mm                                 | mm                             | mm                          | kg/km             |
| 16              | 1.5                                    | 30/0.25                                   | 0.2                              | 113.1                               | 1                                  | 1.8                            | 47.1                        | 71                |